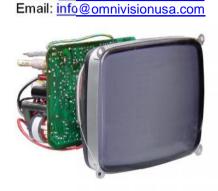

9" CRT model shown

This family of Omni Vision monitors is offer "chassis less" design where the main PCB is mount around the neck of the CRT. No need to worry about where to mount the circuit board; just mount the CRT and connect the signal and power to the unit thru a 10-pin card edge connector. The main circuit board is made of an industrial grade epoxy/fiber glass reinforced material with an FR4 rating.